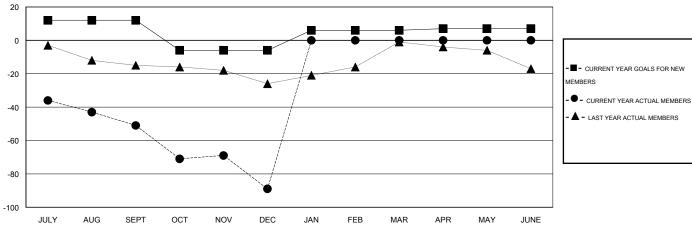

#### GOALS AND ACTUAL MEMBERS CUMULATIVE

| DROPPED CLUBS: 3                                                                 |    | 20 CLUBS OF 52 ADDED 1 OR MORE<br>NEW MEMBERS | GENDER DISTRIBUTION  MALE 915 (74.21%) |              |     |
|----------------------------------------------------------------------------------|----|-----------------------------------------------|----------------------------------------|--------------|-----|
| DROPPED MEMBERS                                                                  |    |                                               | FEMALE                                 | 318 (25.79%) |     |
| DECEASED                                                                         | 13 | CLICK HERE FOR HEALTH                         | FAMILY UNIT MEMBERS                    |              | 262 |
| CLUB CANCELLED         21           OTHER         87           TOTAL         121 |    | ASSESSMENT DATA                               | HEAD OF HOUSEHOLD                      | 130          |     |
|                                                                                  |    |                                               | NON-HEAD OF HOUSEH                     | 132          |     |